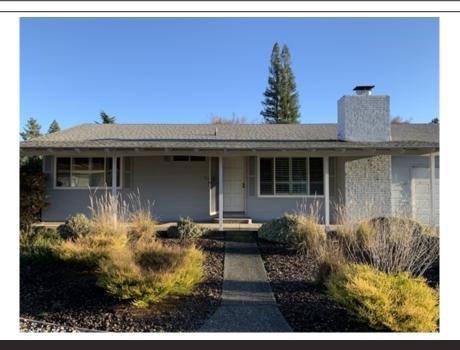

## 7130 Oak Leaf Drive, Santa Rosa, CA 95409

» Deposit: 3300

» Beds: 2 | Baths: 2 Full
 » Single Family | 1,209 ft²

» 2bd/2ba

» Large living/dining area with gas fireplace

More Info: 71300akLeafDrive.Listing.Site

Oakmont Rentals
CalDRE# 01469046
(707) 303-3556
tc@c21valleyofthemoon.com
http://www.oakmontrentals.com

(707) 539-3200

Lovely 2bd/2ba Poplar floor plan. Gas fireplace in living room. Attached 2 car garage. Washer and dryer included. Nice size fenced backyard. Gardener included once a month.